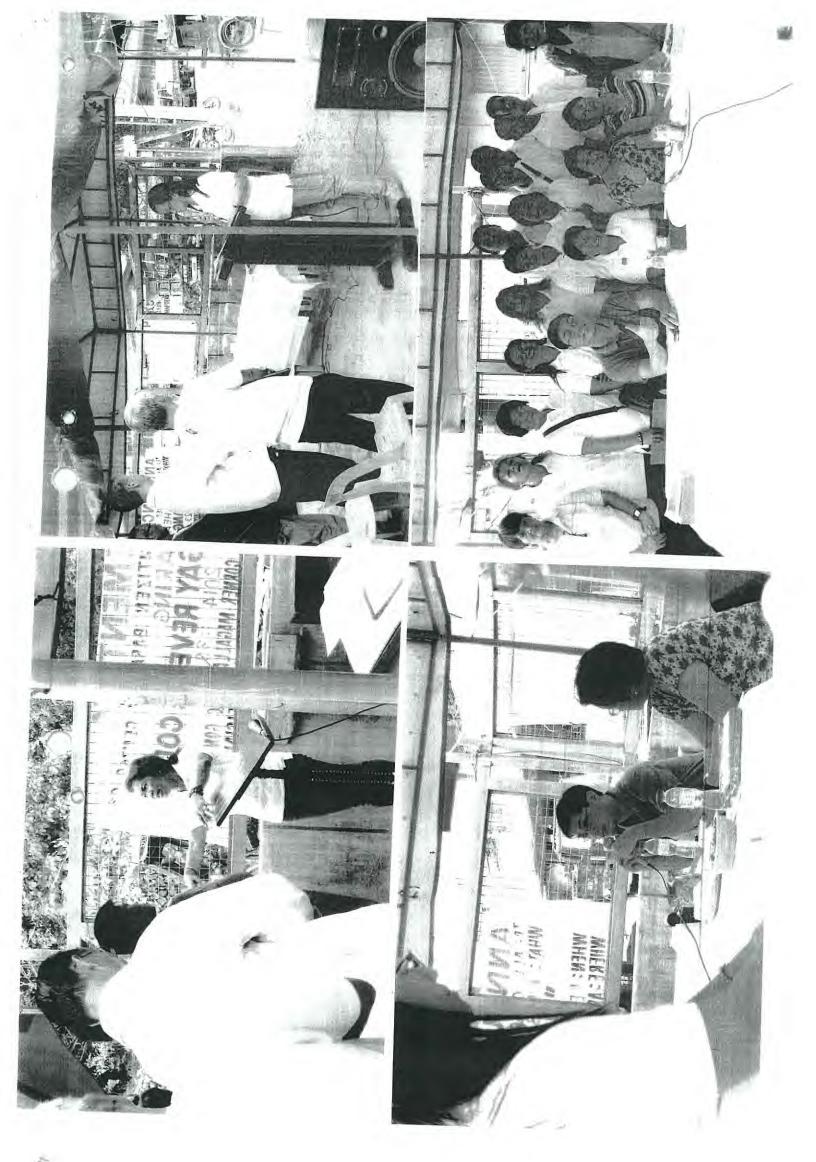

#### **BARANGAY CENTRO 03**

TITLE: Public hearing on Barangay Revenue Code held on February 23, 2014 at Arugay compound corner Magallanes and Gomez Streets Tuguegarao City

ATTENDANCE: See attached attendance sheet.

BODY.

Registration started at 1:30 in the afternoon until 2:10 in the afternoon.

The Barangay Secretary announces all attendee to stand then the Punong Barangay formally opened the public hearing as she bounces her gavel. Followed by the opening prayer led by the Barangay Secretary. Kagawad Edith Estefania C. Argonza led the National Anthem.

Barangay Secretary as the moderator/emcee acknowledges City Officials present to name are City Councilor Estelita "Mimi" U. Dayag and Atty. Isidro Martin Reyes, OIC-BPLO, also introduced the Barangay Officials and thank the concerned citizen for their presence.

Mr. Elizardo Narag asked if what is paid to BIR is the same with barangay clearance. Moderator answered that barangay clearance is one of the requirements to secure permit and licenses.

Toda president of Ugac High Way and Buntun verified on the parking fee.

City Councilor Estelita U. Dayag explained that if Toda is occupying a lot within the barangay that is the only time they will pay their barangay clearance to secure their mayor's permit.

As to sidewalk vendors, they only pay "arcabala"