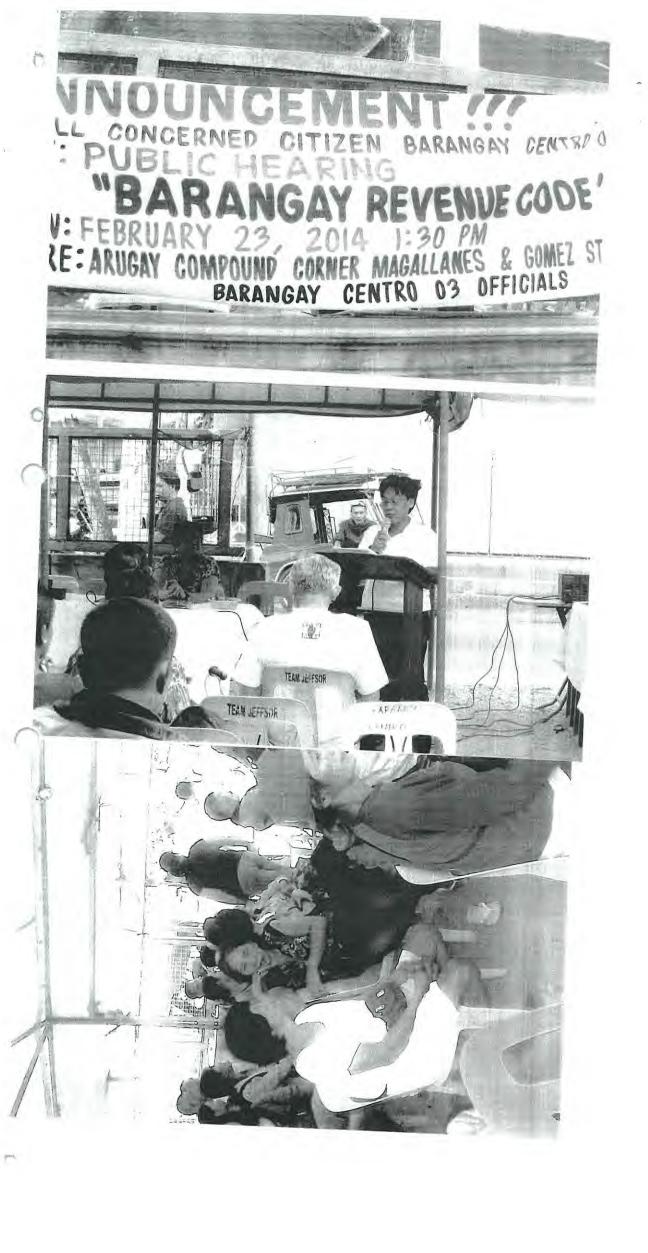

#### **BARANGAY CENTRO 03**

TITLE: Public hearing on Barangay Revenue Code held on February 23, 2014 at Arugay compound corner Magallanes and Gomez Streets Tuguegarao City

ATTENDANCE: See attached attendance sheet.

BODY.

Registration started at 1:30 in the afternoon until 2:10 in the afternoon.

The Barangay Secretary announces all attendee to stand then the Punong Barangay formally opened the public hearing as she bounces her gavel. Followed by the opening prayer led by the Barangay Secretary. Kagawad Edith Estefania C. Argonza led the National Anthem.

Barangay Secretary as the moderator/emcee acknowledges City Officials present to name are City Councilor Estelita "Mimi" U. Dayag and Atty. Isidro Martin Reyes, OIC-BPLO, also introduced the Barangay Officials and thank the concerned citizen for their presence.

After the presentation of all concern, the Punong Barangay delivered her welcome address.

The barangay secretary reads the scope of barangay revenue code.

During the consultation proper, questions are limited to three minutes.